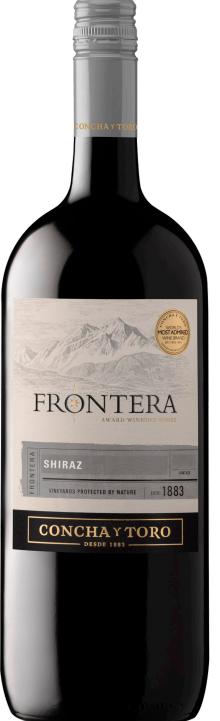

## SYRAH

- CENTRAL VALLEY -

 $\bullet$   $\bigcirc$   $\bigcirc$   $\triangleright$ 

| · VARIETY           | 85% Shiraz / 15% Cabernet Sauvignon.                                                                                                         |
|---------------------|----------------------------------------------------------------------------------------------------------------------------------------------|
| · HARVEST           | 80% hand-picked during April.                                                                                                                |
| · SOIL              | Alluvial and colluvial.                                                                                                                      |
| · AGING             | In sfainless sfeel and epoxy concrete tanks for al leas/ 2 months.                                                                           |
| · COLOR             | Bright dark ruby red with vio/et hues .                                                                                                      |
| · NOSE              | Alluring aromas of black fruits with a touch of<br>vanilla make this brilliant shiraz stand out, with<br>great structure and fruity flavors. |
| · PALATE            | Round, tasty and fu/1-bodied wine, with a long lasfing toste.                                                                                |
| · PAIRING           | it's a perfect companion for ravioli, hearty stews<br>and spicy dishes. Serve at 59 - 68 °f.                                                 |
| · RESIDUAL<br>SUGAR | 5,47 G/L                                                                                                                                     |
| · TOTAL<br>ACIDITY  | 5,04 G/L                                                                                                                                     |
| · ALCOHOL           | 12%                                                                                                                                          |